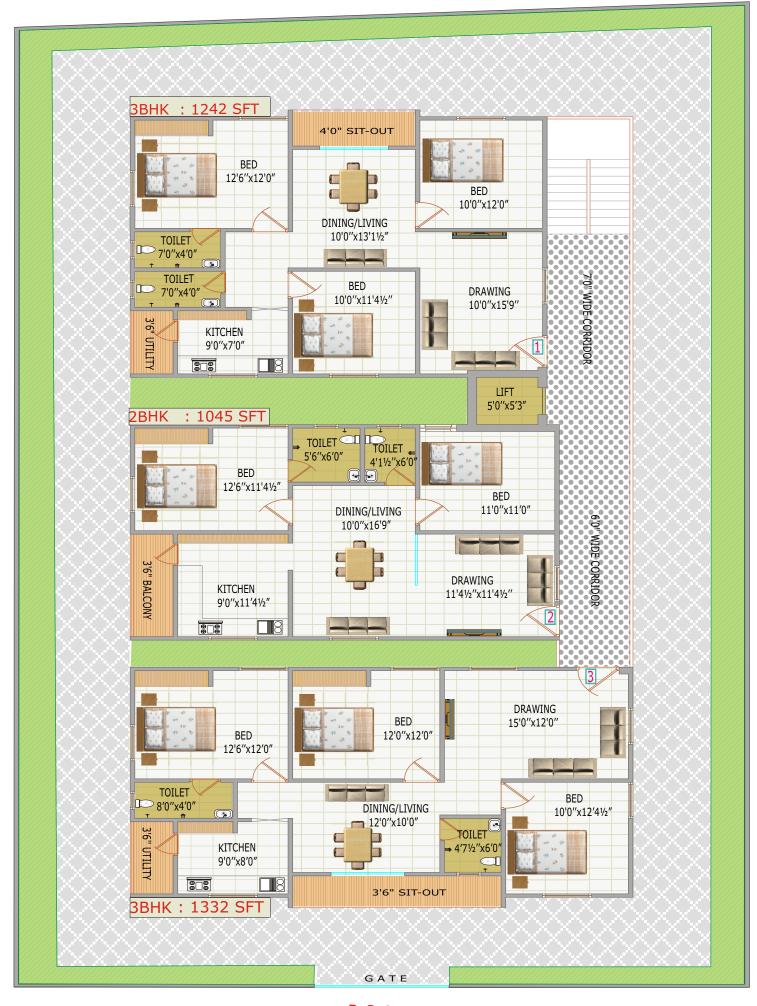

# Looking For Homes To Match Your Style

GLASS EMERALD

reach your dreams

SO MORE @ SO LESS

A project by
S.S.CONSTRUCTIONS

#### TYPICAL FLOOR:





## A new destination for your dream home.....





Designed for Maximum comfort,.....



### Specifications :

**STRUCTURE** : R.C.C. Framed structure.

WALLS : Good quality bricks with cement mortar.

MAIN DOORS: Main door shall be made with teak wood frame and designed teak shutter with brass fittings.

**INTERNAL DOORS**: Teak wood frames with best quality flush doors.

**WINDOWS**: Upvc/Teak wood frames with fully glazed teak wooden shutters with safety grills.

FLOORING : Vitrified Tiles/Marble in living, dining, bed rooms and kitchen. Toilets are with anti-sked tiles.
 KITCHEN : Granite platform with stainless steel sink along with wall cladding upto 2 feet with glazed tiles.
 TOILETS : Ceramic tiles flooring and glazed tiles dadooing upto 6'0" height and one European & one

Indian