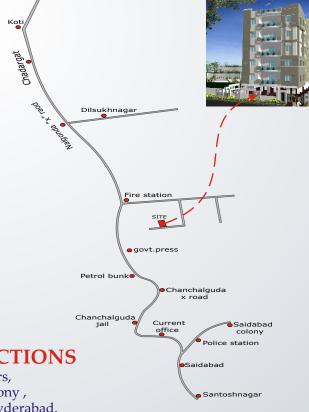

d quality fittings. **Plumber, Jaquar** or **equalent making.** Tube well

water through overhead tank & municipal water connection at convenient point.

**LIFT**: 6 Passengers lift of standard make.

NOTE: Provision for wardrobes, common scooter parking, shelves, lift, car parking for extra cost.

Registration, VAT and service tax as per Govt. Norms. Persons desiring to alter/ modify their Flat shall inform the same at the time of booking and sign the request for modification form.

## Highlights

- 100% Vastu
- Excellent location in quality neighbourhood.
- Pollution free,Noise free,peaceful
- Excellent Land Scaping
- Close to main road for easy access for
- Shopping, travel etc.,
- Stand by Generator .
  - Near by Metro Railway Station and Metro
- Shopping mall.

## **Location Plan:**



#### <u>Promoters:</u>

#### S.S. CONSTRUCTIONS

Flat no.101, Navya Towers, Road no.1,Incometax colony , SRK puram,Kothapet, Hyderabad. Ph.no: 9849997429,office no:040-42102278, E-Mail:madhuyarabarla@gmail.com

#### Site address:

NAVYA GLASS EMERALD

H.No: 16-2-61/2. Akbarbagh,Malakpet, Hyderabad. <u>Project consultants</u>:

S.S INFRASTRUCTURE PROJECT CONSULTANTS Pvt. Ltd. Flat No 25, Jabbar Buildings, Begumpet, Hyd. 16, Cell-9246884439

NOTE: This Brochure is only a conceptual presentation and not a legal offering. The promoters reserve the right to make changes in plans, specifications and elevation as deemed fit.